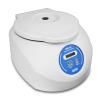

read more

LMC-56 Without rotor Laboratory Centrifuge

Announcement. LMC-56 is a bench-top, low speed multifunctional centrifuge for routine laboratory tasks. Perfect for biochemical, cytological, immunological analyzes. Can be used for sample preparation in research, biomedical and ...