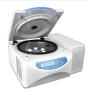

LMC-3000 is a modern lowspeed bench-top centrifuge designed for operation with microtest plates and centrifuge tubes up to 50 ml. This device is widely used in biomedical profile laboratories.

Features: ...

read more

LMC-12 Without rotor Laboratory Centrifuge

LMC-3000 is a modern lowspeed bench-top centrifuge designed for operation with microtest plates and centrifuge tubes up to 50 ml. This device is widely used in biomedical profile laboratories.