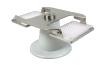

## AP-384, adapter

2 adapters for 384-well plates - made of Ertacetal  ${\rm \rlap{@}}$  C. Autoclavable

CAT. NUMBER

BS-010219-EK

Adapter set (2 pcs) - AP-384

AP-384, adapter Page 1 of 2

LMC-3000 Without rotor Laboratory Centrifuge

read more

R-2 BS-010208-AK Rotor

Swing-out rotor for standard 96well microtitre plates, skirted PCR plates, deepwell plates up to 45mm.

AP-384, adapter Page 2 of 2