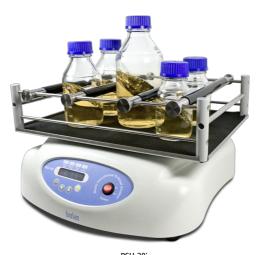

read more

PSU-20i Without platform Multi–functional Orbital Shaker

Shaker **PSU-20**i provides three motion types: orbital, reciprocal and vibrating, which can be performed separately, pairwise and sequentially in repeated cycles. Shaker is designed for applications both in small specialized ...