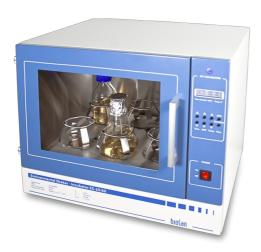

## ACCESSORIES

ES-20/60 Without platform Orbital Shaker-Incubator

Orbital Shaker–Incubator **ES-20/60** for biotechnological and pharmaceutical laboratories is a professional category equipment designed for cultivation of microorganisms and eukaryotic cells including animal, plant and insect cells. It is also ...